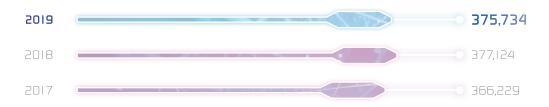

# FINANCIAL HIGHLIGHTS

|                                            | 2017    | 2018    | 2019    |
|--------------------------------------------|---------|---------|---------|
| Operating revenues (RMB millions)          | 366,229 | 377,124 | 375,734 |
| EBITDA <sup>1</sup> (RMB millions)         | 102,171 | 104,207 | 117,215 |
| EBITDA margin²                             | 30.9%   | 29.7%   | 32.8%   |
| Net profit <sup>3</sup> (RMB millions)     | 18,617  | 21,210  | 20,517  |
| Capital expenditure (RMB millions)         | 88,712  | 74,940  | 77,557  |
| Free cash flow <sup>4</sup> (RMB millions) | 7,267   | 22,457  | 21,725  |
| Total debt/Equity <sup>5</sup>             | 32.0%   | 27.9%   | 22.4%   |
| Earnings per share (RMB)                   | 0.2300  | 0.2621  | 0.2535  |
| Dividend per share (HK\$)                  | 0.115   | 0.125   | 0.125   |

## Operating Revenues

(RMB millions)