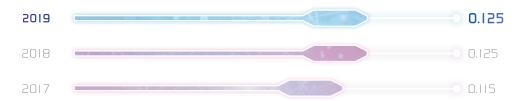

# FINANCIAL HIGHLIGHTS

|                                            | 2017    | 2018    | 2019    |
|--------------------------------------------|---------|---------|---------|
| Operating revenues (RMB millions)          | 366,229 | 377,124 | 375,734 |
| EBITDA <sup>1</sup> (RMB millions)         | 102,171 | 104,207 | 117,215 |
| EBITDA margin²                             | 30.9%   | 29.7%   | 32.8%   |
| Net profit <sup>3</sup> (RMB millions)     | 18,617  | 21,210  | 20,517  |
| Capital expenditure (RMB millions)         | 88,712  | 74,940  | 77,557  |
| Free cash flow <sup>4</sup> (RMB millions) | 7,267   | 22,457  | 21,725  |
| Total debt/Equity <sup>5</sup>             | 32.0%   | 27.9%   | 22.4%   |
| Earnings per share (RMB)                   | 0.2300  | 0.2621  | 0.2535  |
| Dividend per share (HK\$)                  | 0.115   | 0.125   | 0.125   |

### Dividend Per Share

(HK\$)