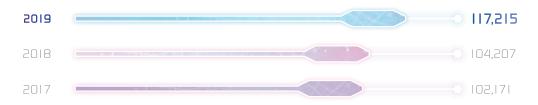

# FINANCIAL HIGHLIGHTS

|                                            | 2017    | 2018    | 2019    |
|--------------------------------------------|---------|---------|---------|
| Operating revenues (RMB millions)          | 366,229 | 377,124 | 375,734 |
| EBITDA <sup>1</sup> (RMB millions)         | 102,171 | 104,207 | 117,215 |
| EBITDA margin²                             | 30.9%   | 29.7%   | 32.8%   |
| Net profit <sup>3</sup> (RMB millions)     | 18,617  | 21,210  | 20,517  |
| Capital expenditure (RMB millions)         | 88,712  | 74,940  | 77,557  |
| Free cash flow <sup>4</sup> (RMB millions) | 7,267   | 22,457  | 21,725  |
| Total debt/Equity <sup>5</sup>             | 32.0%   | 27.9%   | 22.4%   |
| Earnings per share (RMB)                   | 0.2300  | 0.2621  | 0.2535  |
| Dividend per share (HK\$)                  | 0.115   | 0.125   | 0.125   |

### **EBITDA**

(RMB millions)