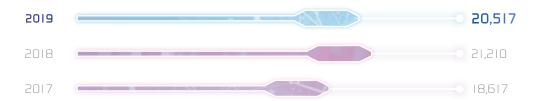

# FINANCIAL HIGHLIGHTS

|                                            | 2017    | 2018    | 2019    |
|--------------------------------------------|---------|---------|---------|
| Operating revenues (RMB millions)          | 366,229 | 377,124 | 375,734 |
| EBITDA <sup>1</sup> (RMB millions)         | 102,171 | 104,207 | 117,215 |
| EBITDA margin²                             | 30.9%   | 29.7%   | 32.8%   |
| Net profit <sup>3</sup> (RMB millions)     | 18,617  | 21,210  | 20,517  |
| Capital expenditure (RMB millions)         | 88,712  | 74,940  | 77,557  |
| Free cash flow <sup>4</sup> (RMB millions) | 7,267   | 22,457  | 21,725  |
| Total debt/Equity <sup>5</sup>             | 32.0%   | 27.9%   | 22.4%   |
| Earnings per share (RMB)                   | 0.2300  | 0.2621  | 0.2535  |
| Dividend per share (HK\$)                  | 0.115   | 0.125   | 0.125   |

### Net Profit

(RMB millions)